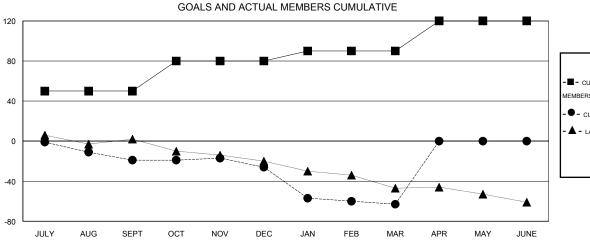

## GOALS AND ACTUAL NEW CLUBS CUMULATIVE

■ CURRENT YEAR GOALS FOR NEW

- CURRENT YEAR ACTUAL MEMBERS

- ▲ - LAST YEAR ACTUAL MEMBERS

| DROPPED CLUBS: 0 |     |
|------------------|-----|
| DROPPED MEMBERS  |     |
| DECEASED         | 35  |
| CLUB CANCELLED   | 0   |
| OTHER            | 101 |
| TOTAL            | 136 |