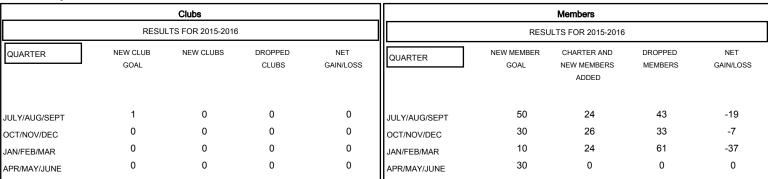

## MONTHLY MEMBERSHIP PROGRESS REPORT

## District 27 B1

Results as of: 3/31/2016

## GMT: Judy Hankom LOCATION WISCONSIN GMT CA 1



## GOALS AND ACTUAL NEW CLUBS CUMULATIVE





■ CURRENT YEAR GOALS FOR NEW

- CURRENT YEAR ACTUAL MEMBERS

- ▲ - LAST YEAR ACTUAL MEMBERS

| DROPPED CLUBS: 0 |     |
|------------------|-----|
| DROPPED MEMBERS  |     |
| DECEASED         | 35  |
| CLUB CANCELLED   | 0   |
| OTHER            | 101 |
| TOTAL            | 136 |

| 33 CLUBS OF 70 ADDED 1 OR MORE<br>NEW MEMBERS | GENDER DISTRIBU<br>MALE<br>FEMALE     | TION<br>1,627 (81.43%)<br>371 (18.57%) |            |
|-----------------------------------------------|---------------------------------------|----------------------------------------|------------|
| CLICK HERE FOR HEALTH ASSESSMENT DATA         | FAMILY UNIT MEMBERS HEAD OF HOUSEHOLD |                                        | 317<br>156 |

NON-HEAD OF HOUSEHOLD

161